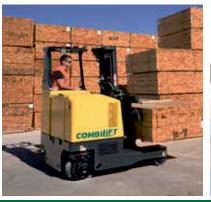

### COMBi-MR

This compact truck features one rear wheel drive with a large rubber tyre and 360° steering rotation. The multi-functional controlled joystick allows the operator to change direction and travel speed in a smooth seamless motion, in addition to full control of all the hydraulic functions. This contributes to faster procedures for manufacturing distribution and logistics operations.

#### **Multi-Directional**