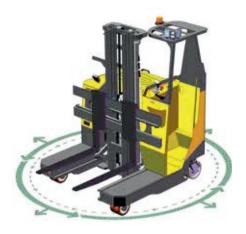

#### **Multi-Directional**

#### Features Include:

- Standing Operator Over-Head Guard
- Multi-Direction Operation
- AC Electric Steering
- AC Motor Technology
- Multi-Function Joystick
- Optional Integrated Hydraulic Fork
  Positioner