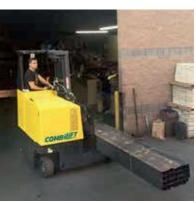

### COMBi-MR

This compact truck features one rear wheel drive with a large rubber tyre and 360° steering rotation. The multi-functional controlled joystick allows the operator to change direction and travel speed in a smooth seamless motion, in addition to full control of all the hydraulic functions. This contributes to faster procedures for manufacturing distribution and logistics operations.

#### **Multi-Directional**