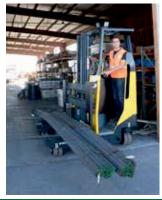

### COMBi-MR

This compact truck features one rear wheel drive with a large rubber tyre and 360° steering rotation. The multi-functional controlled joystick allows the operator to change direction and travel speed in a smooth seamless motion, in addition to full control of all the hydraulic functions. This contributes to faster procedures for manufacturing distribution and logistics operations.

#### **Multi-Directional**