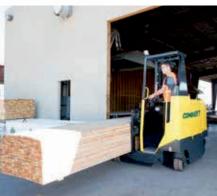

## **COMBi-MR**

COMBILIFT
LIFTING INNOVATION

The Combi-MR is Combilift's multidirectional stand-on reach truck which offers superb manoeuvrability and safety in the tightest working conditions.

**nc**nielsen

### COMBi-MR

This compact truck features one rear wheel drive with a large rubber tyre and 360° steering rotation. The multi-functional controlled joystick allows the operator to change direction and travel speed in a smooth seamless motion, in addition to full control of all the hydraulic functions. This contributes to faster procedures for manufacturing distribution and logistics operations.