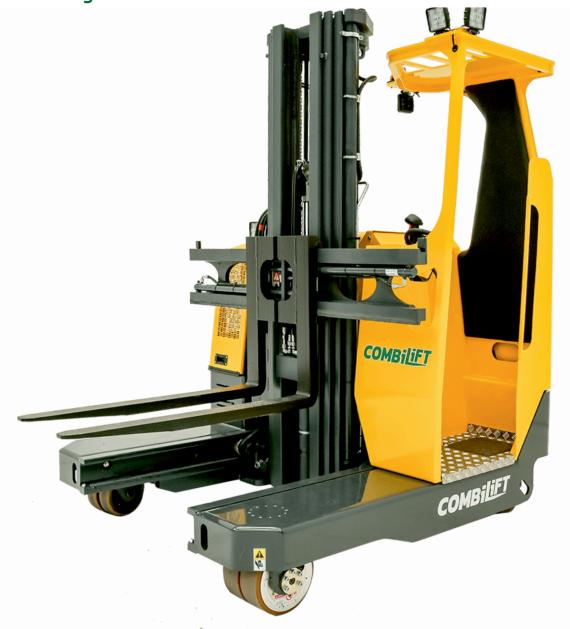

## **COMBi-MR**

COMBILIFT
LIFTING INNOVATION

The Combi-MR is Combilift's multidirectional stand-on reach truck which offers superb manoeuvrability and safety in the tightest working conditions.

**nc**nielsen

### COMBi-MR

This compact truck features one rear wheel drive with a large rubber tyre and 360° steering rotation. The multi-functional controlled joystick allows the operator to change direction and travel speed in a smooth seamless motion, in addition to full control of all the hydraulic functions. This contributes to faster procedures for manufacturing distribution and logistics operations.

#### **Multi-Directional**

#### Features Include:

- Standing Operator Over-Head Guard
- Multi-Direction Operation
- AC Electric Steering
- AC Motor Technology
- Multi-Function Joystick
- Optional Integrated Hydraulic Fork
  Positioner