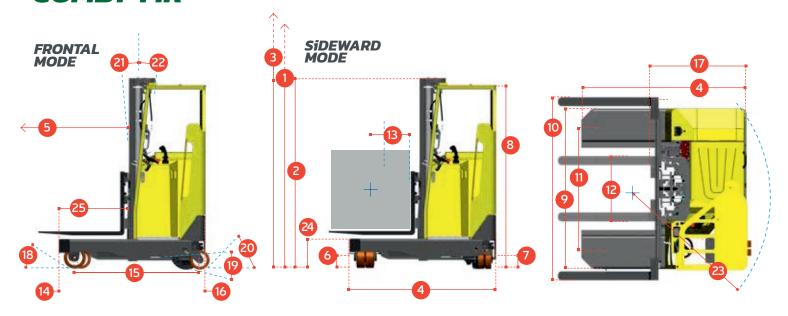

| REF. DESCRIPTION                        | STANDARD               | ODTIONAL      |  |
|-----------------------------------------|------------------------|---------------|--|
|                                         |                        | OPTIONAL      |  |
| 1a Max. Lift Height                     | 4040mm                 | 5552mm        |  |
| 1b Freelift Height                      | 0mm                    | 1480mm        |  |
| 2 Height Mast Closed                    | 2670mm                 | 2490mm        |  |
| 3 Max. (Mast raised)                    | 4750mm                 | 6520mm        |  |
| 4 Overall Length                        | 1900mm                 |               |  |
| 5 Mast Travel                           | 850mm                  |               |  |
| 6 Ground Clearance Under Mast           | 100mm                  |               |  |
| 7 Ground Clearance to Wheelbase         | 115mm                  |               |  |
| 8 Height Over Cab (without work lights) | 2490mm                 |               |  |
| 9 Overall Width                         | 1850mm                 |               |  |
| 10 Width over forks                     | 2110mm                 |               |  |
| 11 Track Front                          | 1442mm                 |               |  |
| 12 Frame Opening                        | 950mm                  |               |  |
| 13 Load Centre Distance                 | 600mm                  |               |  |
| 14 Overhang Front                       | 205mm                  |               |  |
| 15 Wheelbase                            | 1467mm                 | 1624mm        |  |
| 16 Overhang Back                        | 228mm                  |               |  |
| 17 Length From Face of Fork             | 1100mm                 |               |  |
| 18 Approach Angle                       | 35°                    |               |  |
| 19 Ramp Angle                           | 15°                    |               |  |
| 20 Departure Angle                      | 35°                    |               |  |
| 21 Forward Tilt                         | 2°                     |               |  |
| 22 Backward Tilt                        | 4°                     |               |  |
| 23 Minimum Outside Radius               | 1950mm                 |               |  |
| 24 Platform Height                      | 380mm                  |               |  |
| 25 Platform Length                      | 800mm                  |               |  |
| A Capacity                              | 2500kg                 |               |  |
| B Unladen Weight                        | 4950kg                 |               |  |
| C Maximum Ground Speed                  | 10km/h                 |               |  |
| D Gradibility                           | 7%                     |               |  |
| E AC Rear Drive                         | 6 kW                   |               |  |
| F Battery                               | 48V x 775Ah            |               |  |
| G Fork Section                          | 50mm x 100mm x 1150mm  |               |  |
| H Vulkollan Front Tyre                  | OD 250mm / Width 75mm  |               |  |
| I Solid Rubber Rear Tyre                | OD 413mm / Width 178mm |               |  |
| J Standard Colour                       |                        | Yellow & Grey |  |